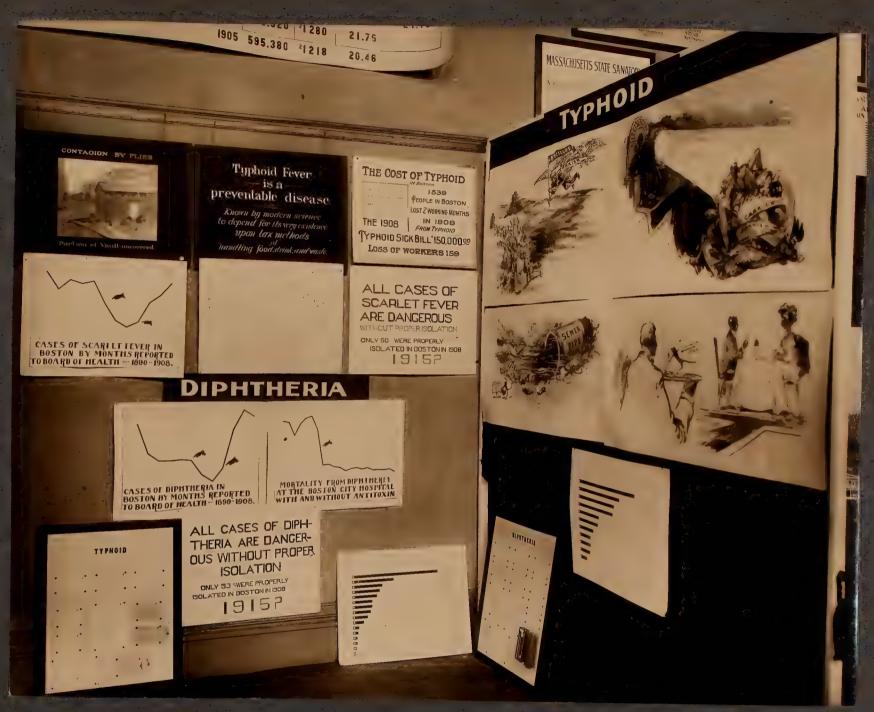

Boston-1915 Lx Josihon

Corporation

Halth 1/2

Religion

16 hars with to Ch. whight, which into me Sparing boo los.

Tuberculosis cannot be effectively tought or prevented without restricting the number of buildings and rooms per acre, and providing for **ADEQUATE SPACE** LIGHT and AIR for DWELLINGS **OFFICES, STORES & FACTORIES** 